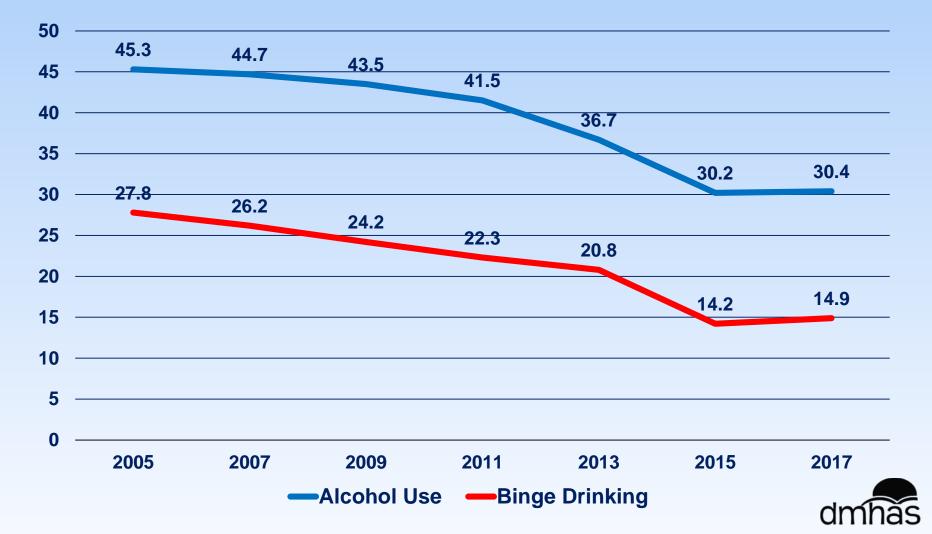

### Percent of 12 to 17 Year Olds Reporting Past Month Alcohol Use and Binge Drinking: NSDUH, Connecticut, 2004-05 to 2015-16

Past Month Alcohol Use

Center for Prevention Evaluation and Statist Percent of High School Students Reporting Past 30-Day Alcohol Use and Binge Drinking: CT School Health Survey (YRBS), Connecticut, 2005-2017