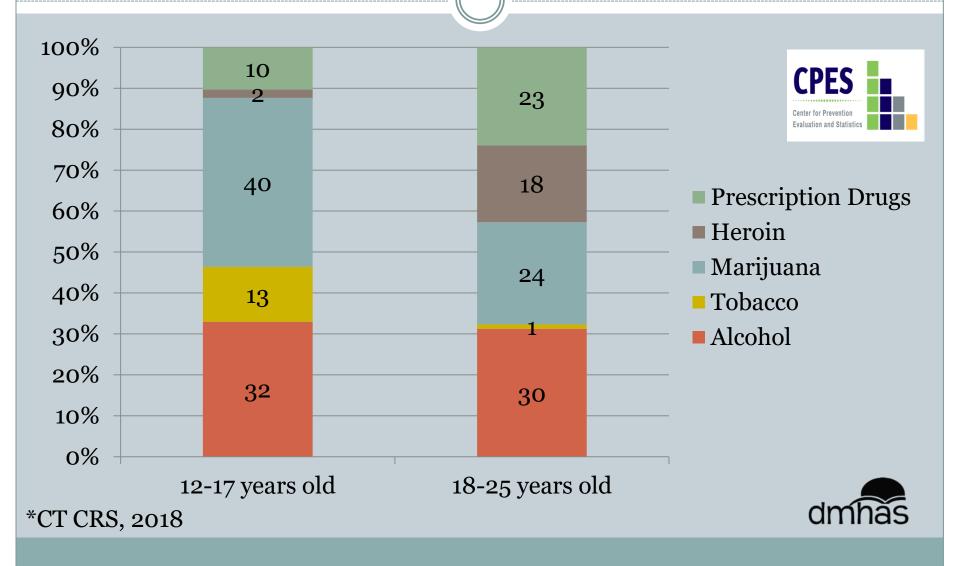

## Problem Substances of Greatest Concern According to Informants, By Age Group\*