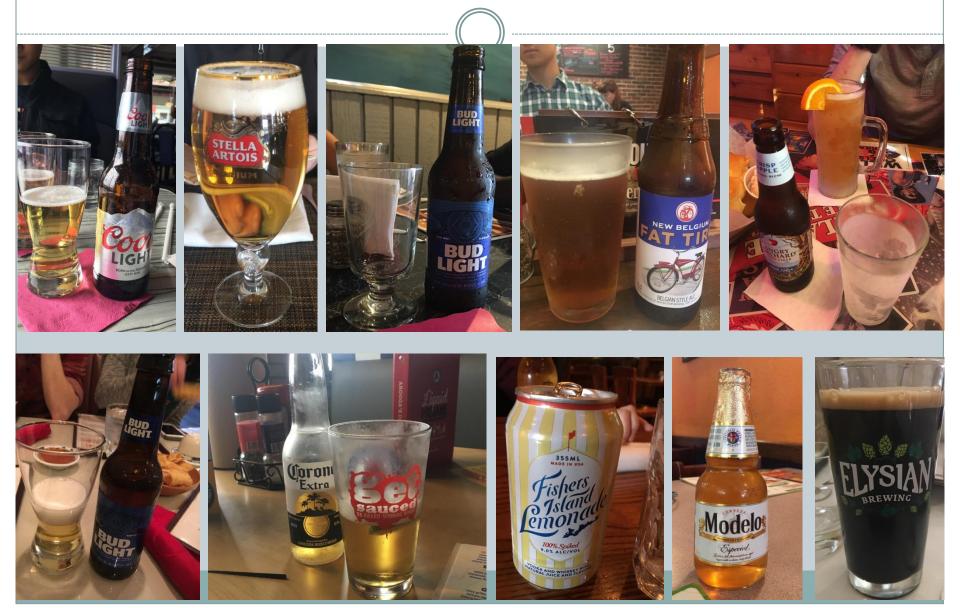

Part-Time Paid State Employees
- Most Have Experience from TPEP Program



- 9 Youth Inspectors
  - o 2 Seventeen Year Olds
  - 5 Eighteen Year Olds
  - 2 Twenty Year Olds
  - 5 Female
  - o 4 Male



## The Inspection

#### Began January 2018, Completed July 2018

### On Premise

- Primarily purchased beer
- Avoided mixed drinks
- Multiple *Youth Inspectors* sent in to sit at a table or bar
- Multiple *Youth Inspectors* attempted to purchase

### • Off Premise

- Primarily purchased beer or malt liquor – based on demographics
- One *Youth Inspector* went in and attempted to purchase
- Easier type of inspection



### The Outcome

356 Inspection Sample Size32 Deemed Ineligible324 Total Completed Inspections

174 On-Premise Inspected150 Off-Premise Inspected



# **Inspection Snapshot**





# **Inspection Snapshot**



BUD













BUD





## The Data

#### **Asked for Identification**



- 51.6% of establishments inspected requested ID
- 37.9% of establishments that requested ID, sold





# The Unexpected

- How do we count multiple sales to minors at one establishment?
  - 29 establishments sold to multiple minors
- Alcohol Inspections Take More Time than Tobacco
   Restaurants and Bars
- Storage and Disposal of the Alcohol

Inspector was only asked once if he was the minor's Parent/Guardian

• Youth Inspector's ID was only confiscated once

• Amount of retailers who sold after checking ID

# What We Learned

### Highest Non-Compliance:

- Restaurants
- o Urban Areas
- Cultural Factors and Barriers:
   O Clerks and Youth Inspectors
- Store owners were less likely to