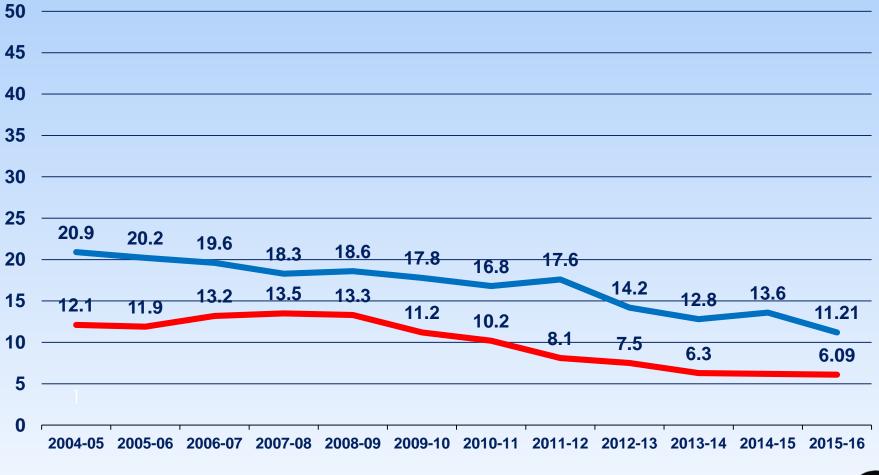

### Percent of 12 to 17 Year Olds Reporting Past Month Alcohol Use and Binge Drinking: NSDUH, Connecticut, 2004-05 to 2015-16

Past Month Alcohol Use

Center for Prevention Evaluation and Statist Percent of High School Students Reporting Past 30-Day Alcohol Use and Binge Drinking: CT School Health Survey (YRBS), Connecticut, 2005-2017