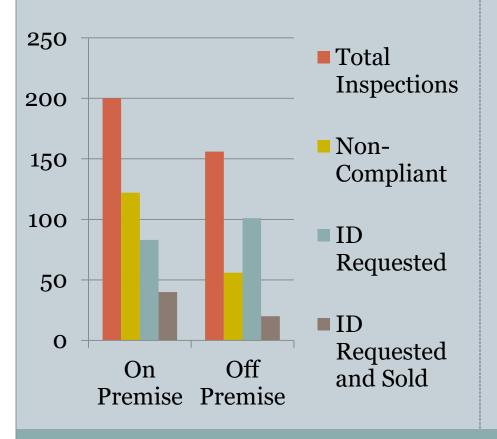

### The Outcome

356 Inspection Sample Size32 Deemed Ineligible324 Total Completed Inspections

174 On-Premise Inspected150 Off-Premise Inspected

#### **Asked for Identification**

- 51.6% of establishments inspected requested ID
- 37.9% of establishments that requested ID, sold