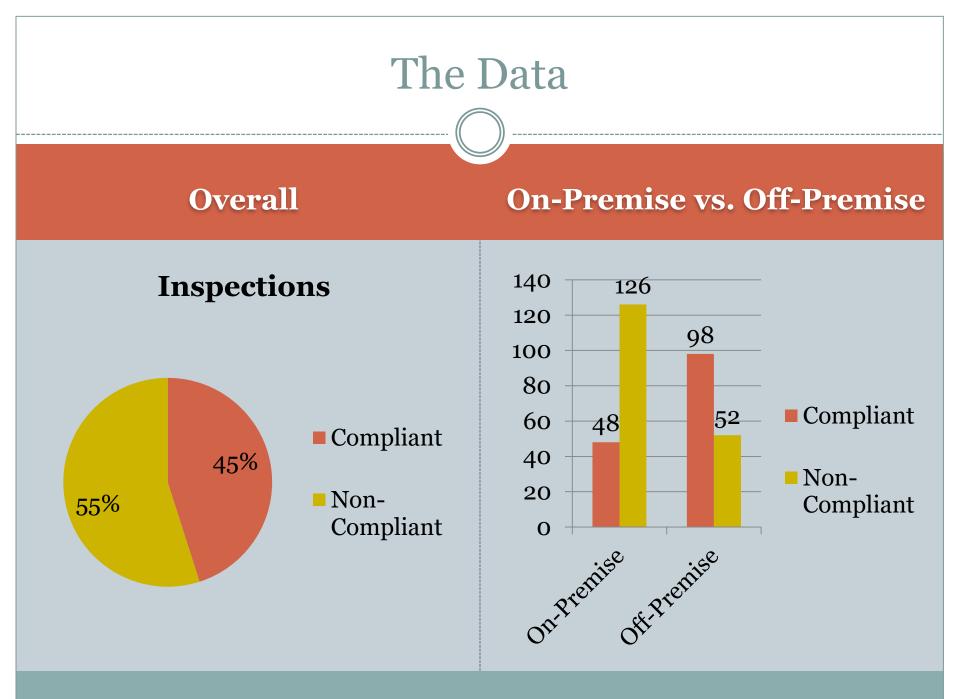

### The Outcome

356 Inspection Sample Size32 Deemed Ineligible324 Total Completed Inspections

174 On-Premise Inspected150 Off-Premise Inspected

## The Data