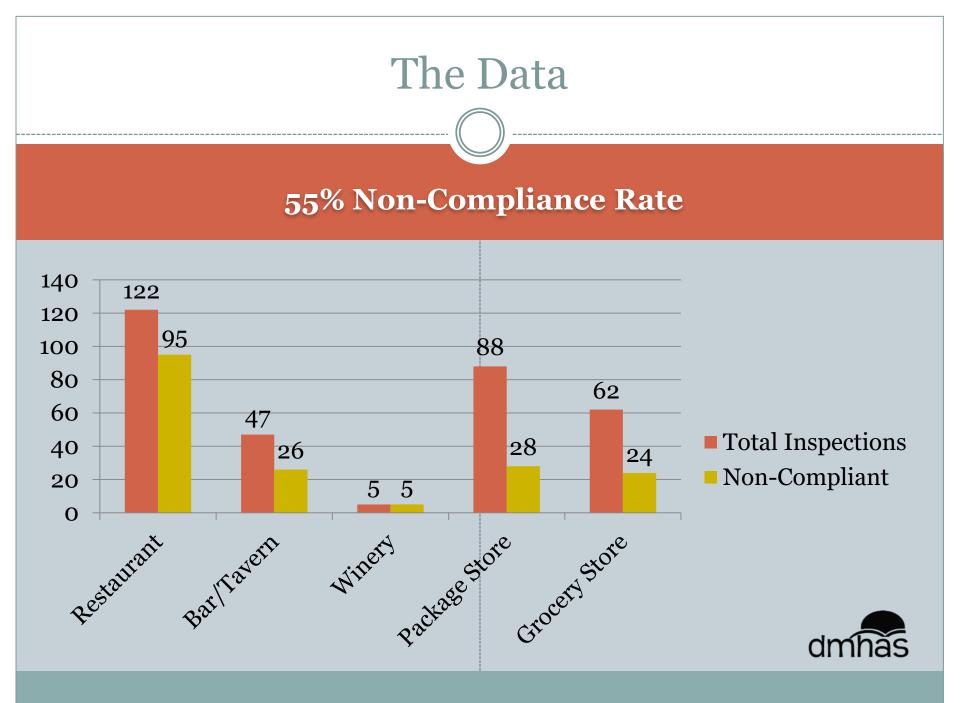

## The Data

### The Outcome

356 Inspection Sample Size32 Deemed Ineligible324 Total Completed Inspections

174 On-Premise Inspected150 Off-Premise Inspected